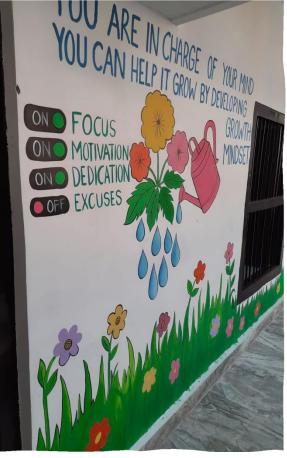

TY.

- LARGE SPACE
- COMFORTABLE FURNITURE
- INTERACTIVE WHITEBOARD
- PROPER EQUIPMENTS (DESKTOP)
- A WELL-DISPLAYED WALL
- INTERNET ACCESS



## MATHS LAB

- EQUIPPED WITH A LARGE COLLECTION OF GAMES, PUZZLES, MODELS TEACHING AIDS.
- WELL-DISPLAYED BOARDS
- FURNITURE & SHELVES
- MATHEMATICAL EQUIPMENTS



### SCIENCE LAB

UTILIZES RAW DATA TO PRODUCE BETTER UNDERSTANDING OF THE SUBJECT MATTER

#### WELL LIT AND AIRY ROOM INCLUDING NATURAL LIGHT AND FRESH AIR FULLY EQUIPPED AND PROPERLY MAINTAINED



#### HOME SCIENCE LAB





EQUIPPED WITH BASIC FACILITIES AND EQUIPMENTS
 GAS-STOVE, MIXER GRINDER, OVEN, REFRIGERATOR ETC
 NECESSARY COOKING UTENSILS
 WELL LIT, AIRY & SPACIOUS ROOM
 PROPER VENTILATION
 NATURAL LIGHT & FRESH AIR
 FIRE EXTINGUISHER & FIRST AID KIT



#### STAIRS AND CORRIDOR







#### STAIRS AND CORRIDOR

#### **VISUAL LEARNING CONCEPT**



#### STAIRS AND CORRIDOR

#### LEARNING THROUG PLAYING

#### SMART CLASSROOM

- EQUIPPED WITH GADGETS LIKE COMPUTER, LAPTOP, PROJECTOR, SCREEN ETC.
- SMALL PODIUMAND CONTROL PANAL
- WIRELESS INTERNET
  CONNECTION
- WELL- DISPLAYED BOARDS

#### STAFF ROOM

A communal work area where teachers have their desk and prepare lessons ,\_can relax, discuss work, eat, drink and socialise .





#### THANKS & REGARDS