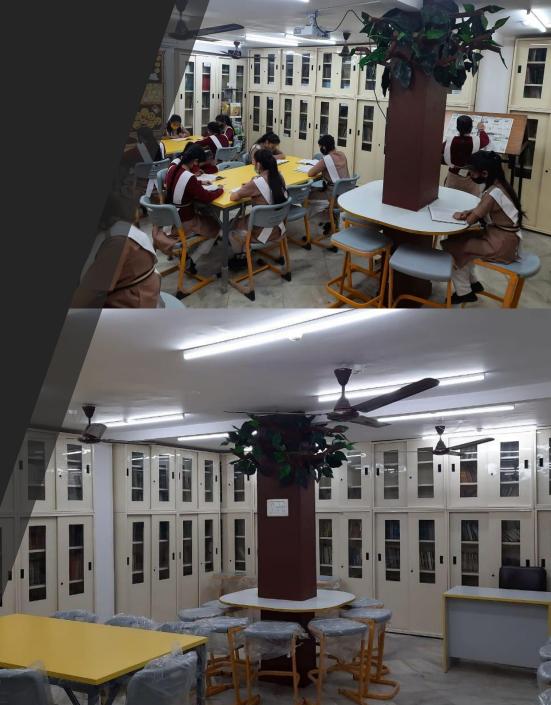

# LIBRARY

- BOOKS & JOURNALS
- COMPUTERIZED
- FULL OF LIGHT
- COMFORTABLE
  FURNITURE

## LIBRARY

- ACCESIBLE SHELVES
- PROJECTOR