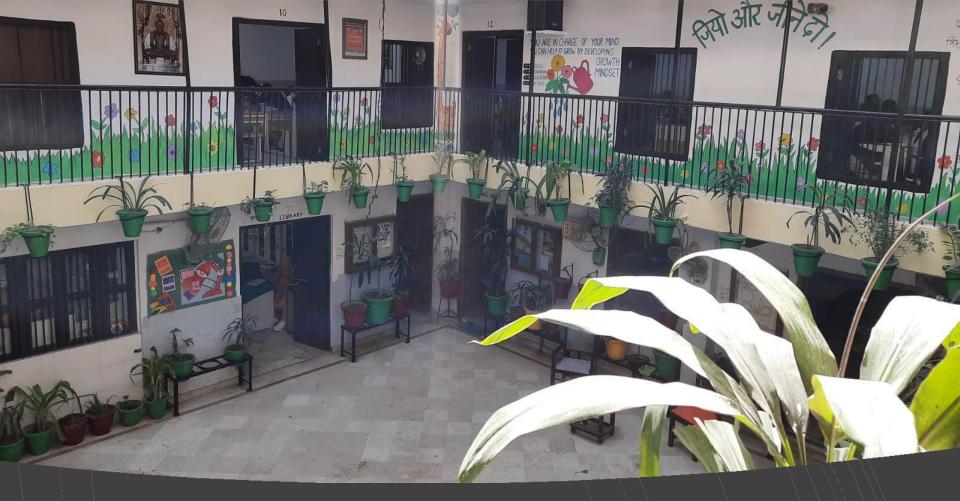

ERVICES TO A DEFINED COMMUNITY.

- LARGE SPACE
- COMFORTABLE FURNITURE
- INTERACTIVE WHITEBOARD
- PROPER EQUIPMENTS (DESKTOP)
- A WELL-DISPLAYED WALL
- INTERNET ACCESS



## MATHS LAB

- EQUIPPED WITH A LARGE COLLECTION OF GAMES, PUZZLES, MODELS TEACHING AIDS.
- WELL-DISPLAYED BOARDS
- FURNITURE & SHELVES
- MATHEMATICAL EQUIPMENTS



### SCIENCE LAB

UTILIZES RAW DATA TO PRODUCE BETTER UNDERSTANDING OF THE SUBJECT MATTER

#### WELL LIT AND AIRY ROOM INCLUDING NATURAL LIGHT AND FRESH AIR FULLY EQUIPPED AND PROPERLY MAINTAINED



#### HOME SCIENCE LAB





EQUIPPED WITH BASIC FACILITIES AND EQUIPMENTS
 GAS-STOVE, MIXER GRINDER, OVEN, REFRIGERATOR ETC
 NECESSARY COOKING UTENSILS
 WELL LIT, AIRY & SPACIOUS ROOM
 PROPER VENTILATION
 NATURAL LIGHT & FRESH AIR
 FIRE EXTINGUISHER & FIRST AID KIT



#### STAIRS AND CORRIDOR







#### STAIRS AND CORRIDOR

#### **VISUAL LEARNING CONCEPT**



#### STAIRS AND CORRIDOR

#### LEARNING THROUG PLAYING

#### SMART CLASSROOM

- EQUIPPED WITH GADGETS LIKE COMPUTER, LAPTOP, PROJECTOR, SCREEN ETC.
- SMALL PODIUMAND CONTROL PANAL
- WIRELESS INTERNET
  CONNECTION
- WELL- DISPLAYED BOARDS

#### STAFF ROOM

A communal work area where teachers have their desk and prepare lessons ,\_can relax, discuss work, eat, drink and socialise .





#### THANKS & REGARDS