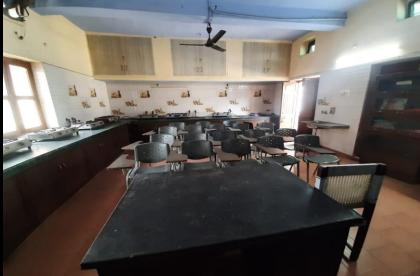

#### HOME SCIENCE LAB

EQUIPPED WITH BASIC FACILITIES AND EQUIPMENTS
 GAS-STOVE, MIXER GRINDER, OVEN, REFRIGERATOR ETC
 NECESSARY COOKING UTENSILS
 WELL LIT, AIRY & SPACIOUS ROOM
 PROPER VENTILATION
 NATURAL LIGHT & FRESH AIR
 FIRE EXTINGUISHER & FIRST AID KIT