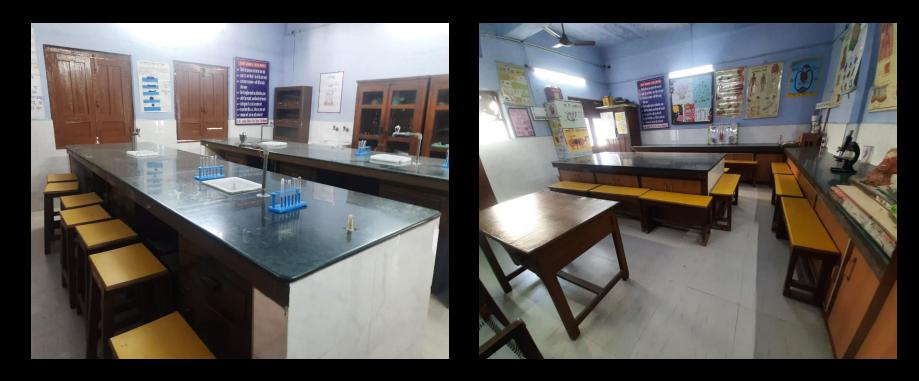

### SCIENCE LAB

UTILIZES RAW DATA TO PRODUCE BETTER UNDERSTANDING OF THE SUBJECT MATTER

#### WELL LIT AND AIRY ROOM INCLUDING NATURAL LIGHT AND FRESH AIR FULLY EQUIPPED AND PROPERLY MAINTAINED