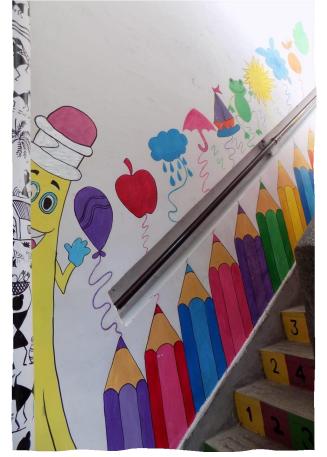

.

- LARGE SPACE
- COMFORTABLE FURNITURE
- INTERACTIVE WHITEBOARD
- PROPER EQUIPMENTS (DESKTOP)
- A WELL-DISPLAYED WALL
- INTERNET ACCESS



## MATHS LAB

- EQUIPPED WITH A LARGE COLLECTION OF GAMES, PUZZLES, MODELS TEACHING AIDS.
- WELL-DISPLAYED BOARDS
- FURNITURE & SHELVES
- MATHEMATICAL EQUIPMENTS



### SCIENCE LAB

UTILIZES RAW DATA TO PRODUCE BETTER UNDERSTANDING OF THE SUBJECT MATTER

#### WELL LIT AND AIRY ROOM INCLUDING NATURAL LIGHT AND FRESH AIR FULLY EQUIPPED AND PROPERLY MAINTAINED



#### HOME SCIENCE LAB





EQUIPPED WITH BASIC FACILITIES AND EQUIPMENTS
 GAS-STOVE, MIXER GRINDER, OVEN, REFRIGERATOR ETC
 NECESSARY COOKING UTENSILS
 WELL LIT, AIRY & SPACIOUS ROOM
 PROPER VENTILATION
 NATURAL LIGHT & FRESH AIR
 FIRE EXTINGUISHER & FIRST AID KIT



#### STAIRS AND CORRIDOR







#### STAIRS AND CORRIDOR

#### **VISUAL LEARNING CONCEPT**



#### STAIRS AND CORRIDOR

#### LEARNING THROUG PLAYING

#### SMART CLASSROOM

- EQUIPPED WITH GADGETS LIKE COMPUTER, LAPTOP, PROJECTOR, SCREEN ETC.
- SMALL PODIUMAND CONTROL PANAL
- WIRELESS INTERNET
  CONNECTION
- WELL- DISPLAYED BOARDS

#### STAFF ROOM

A communal work area where teachers have their desk and prepare lessons ,\_can relax, discuss work, eat, drink and socialise .





#### THANKS & REGARDS