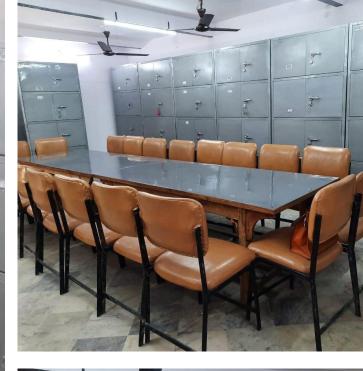

#### STAFF ROOM

A communal work area where teachers have their desk and prepare lessons ,\_can relax, discuss work, eat, drink and socialise .