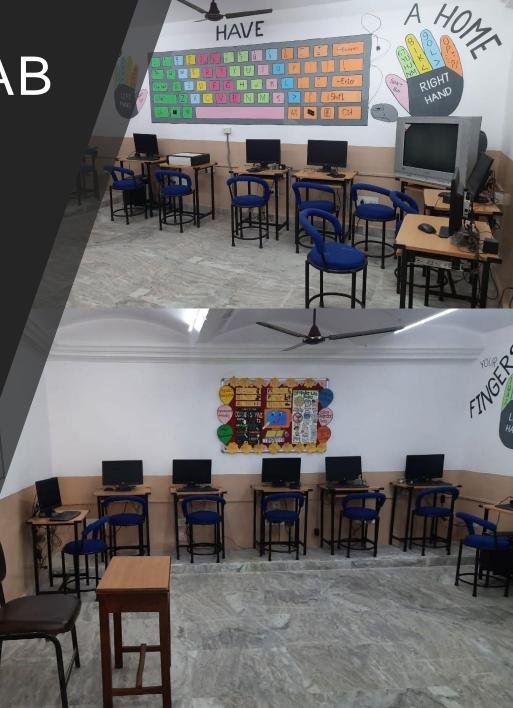

### COMPUTER LAB

A SPACE WHICH PROVIDES COMPUTER SERVICES TO A DEFINED COMMUNITY.

- LARGE SPACE
- COMFORTABLE FURNITURE
- INTERACTIVE WHITEBOARD
- PROPER EQUIPMENTS (DESKTOP)
- A WELL-DISPLAYED WALL
- INTERNET ACCESS