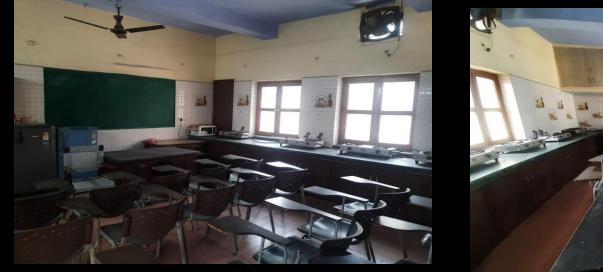

#### HOME SCIENCE LAB

EQUIPPED WITH BASIC FACILITIES AND EQUIPMENTS
 GAS-STOVE, MIXER GRINDER, OVEN, REFRIGERATOR ETC
 NECESSARY COOKING UTENSILS
 WELL LIT, AIRY & SPACIOUS ROOM
 PROPER VENTILATION
 NATURAL LIGHT & FRESH AIR
 FIRE EXTINGUISHER & FIRST AID KIT