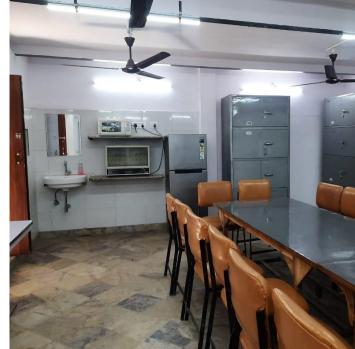

#### STAFF ROOM

A communal work area where teachers have their desk and prepare lessons ,\_can relax, discuss work, eat, drink and socialise .